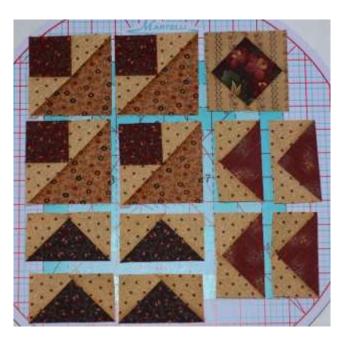

## BLOCK #5 9" Block

Block #5 is made from the following components.

Variations using the same components.

The number in ( ) indicates the number of components you will need to make to complete the block.

## Square in a Square – (1) Directions on Page #12

- ≈ (1) Base 2-5/8" x 2-5/8" Fussy cut an attractive center
- ≈ (2) Corners 2-3/8" x 2-3/8" a complimentary color
- **▼** Trim to 3-1/2 x 3-1/2"
- ♥ Finished size will be 3" x 3"

## Flying Geese – (8) Directions on Page #17

- ≈ (2) Goose 4-1/2" x 4-1/2" from dark fabric (can be two different fabrics)
- **(8)** Wings 2-1/2" x 2-1/2" from light background
- **♥** Trim to 3-1/2" x 2"
- ♥ Finished size will be 3" x 1-1/2"

## **Corner Square Triangles – (4) Direction on Page #24**

- ≈ PIECE A cut (4) 2" x 2" from red fabric
- ≈ PIECE B cut (4) 2" x 3" rectangles from light fabric
- ≫ PIECE C cut (2) 3-1/2" x 4-1/2" rectangles from med/dark fabric
- **▼** Trim to 3-1/2" x 3-1/2"
- ♥ Finished size will be 3" x 3"