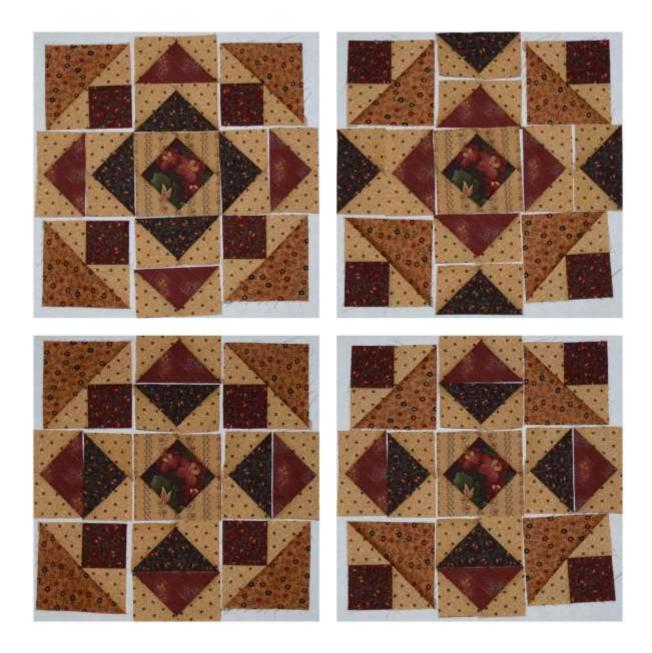

## BLOCK #5 9" Block

Block #5 is made from the following components.

Variations using the same components.

The number in ( ) indicates the number of components you will need to make to complete the block.

## Square in a Square – (1) Directions on Page #12

- ≈ (1) Base 2-5/8" x 2-5/8" Fussy cut an attractive center
- ≈ (2) Corners 2-3/8" x 2-3/8" a complimentary color
- **▼** Trim to 3-1/2 x 3-1/2"
- ♥ Finished size will be 3" x 3"

## Flying Geese – (8) Directions on Page #17

- ≈ (2) Goose 4-1/2" x 4-1/2" from dark fabric (can be two different fabrics)
- **(8)** Wings 2-1/2" x 2-1/2" from light background
- **♥** Trim to 3-1/2" x 2"
- ♥ Finished size will be 3" x 1-1/2"

## **Corner Square Triangles – (4) Direction on Page #24**

- ≈ PIECE A cut (4) 2" x 2" from red fabric
- ≈ PIECE B cut (4) 2" x 3" rectangles from light fabric
- ≫ PIECE C cut (2) 3-1/2" x 4-1/2" rectangles from med/dark fabric
- **▼** Trim to 3-1/2" x 3-1/2"
- ♥ Finished size will be 3" x 3"