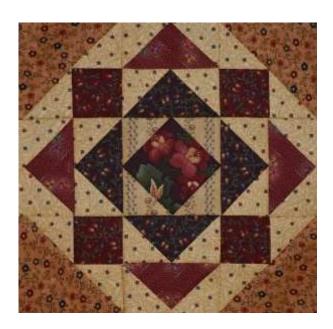

## BLOCK #5 9" Block

Block #5 is made from the following components.

Variations using the same components.

The number in ( ) indicates the number of components you will need to make to complete the block.

## Square in a Square – (1) Directions on Page #12

- ≈ (1) Base 2-5/8" x 2-5/8" Fussy cut an attractive center
- ≈ (2) Corners 2-3/8" x 2-3/8" a complimentary color
- **▼** Trim to 3-1/2 x 3-1/2"
- ♥ Finished size will be 3" x 3"

## Flying Geese – (8) Directions on Page #17

- ≈ (2) Goose 4-1/2" x 4-1/2" from dark fabric (can be two different fabrics)
- **(8)** Wings 2-1/2" x 2-1/2" from light background
- **♥** Trim to 3-1/2" x 2"
- ♥ Finished size will be 3" x 1-1/2"

## **Corner Square Triangles – (4) Direction on Page #24**

- ≈ PIECE A cut (4) 2" x 2" from red fabric
- ≈ PIECE B cut (4) 2" x 3" rectangles from light fabric
- ≫ PIECE C cut (2) 3-1/2" x 4-1/2" rectangles from med/dark fabric
- **▼** Trim to 3-1/2" x 3-1/2"
- ♥ Finished size will be 3" x 3"