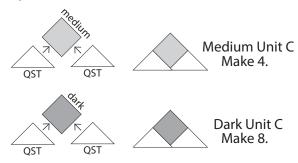

(C) Sew 2 quarter square triangles to 1 Pair as shown. Make 24 Unit Bs.

(D) Sew 2 guarter square triangles to 1-2½" medium square as shown. Make 4 medium Unit Cs. Sew 2 guarter square triangles to 1-21/2" dark square as shown. Make 8 dark Unit Cs.