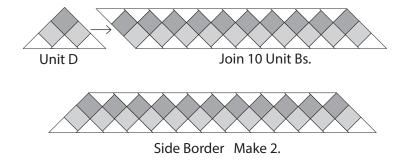

### **7** Assemble the tablerunner.

(A) End Borders: Sew 1 Unit D and 2 Unit Bs together as shown. Trim the end quarter square triangles. Make 2.

(B) Side Borders: Sew 10 Unit Bs together. Add 1 Unit D as shown. Make 2.