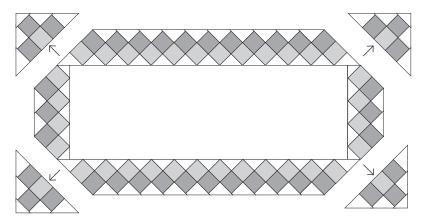

(C) Sew the End Borders to the tablerunner center first then the Side Borders.

(D) Add the Corners. Optional: Appliqué the laser cut leaves to the tablerunner. Layer, quilt and bind.