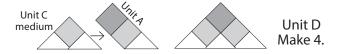

(E) Combine 1 medium Unit C and 1 Unit A. Make 4 Unit Ds.

(F) Combine 2 dark Unit Cs, 1 Pair and 1 half square triangle. Make 4 Corners.