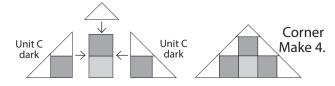

(E) Combine 1 medium Unit C and 1 Unit A. Make 4 Unit Ds.

(F) Combine 2 dark Unit Cs, 1 Pair and 1 half square triangle. Make 4 Corners.