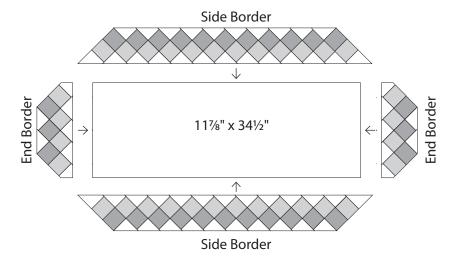

(C) Sew the End Borders to the tablerunner center first then the Side Borders.

(D) Add the Corners. Optional: Appliqué the laser cut leaves to the tablerunner. Layer, quilt and bind.