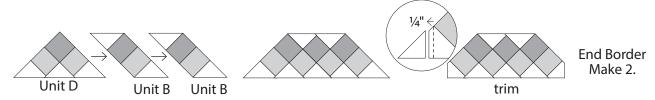

### **7** Assemble the tablerunner.

(A) End Borders: Sew 1 Unit D and 2 Unit Bs together as shown. Trim the end quarter square triangles. Make 2.

(B) Side Borders: Sew 10 Unit Bs together. Add 1 Unit D as shown. Make 2.