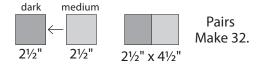

#### **Border squares:**

From the strips, cut 36-21/2" medium squares 40-21/2" dark squares

#### **Binding:**

3-2½" x width of fabric strips Sew strips end to end for Binding.

www.laundrybasketguilts.com

(A) Sew 1 dark and 1 medium 2½" square together. Make 32 Pairs.

(B) Sew 1 quarter square triangle to 1 Pair as shown. Make 4 Unit As.